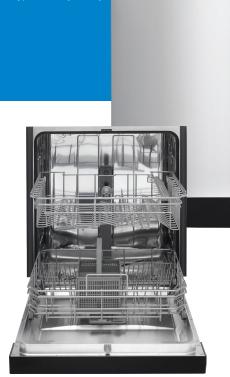

## 0066058

DANBY 24" STAINLESS BUILT-IN DISHWASHER

- 12 place setting capacity with silverware basket
- 6 wash programs with 4 temperature settings
- Full stainless-steel interior tub
- Quiet operation 52db
- LED indicator lights
- Wash temperature options 122°F(50°C), 131°F (55°C), 140°F (60°C), 149°F (65°C)
- Sanitize feature 156.2F
- Adjustable upper dish rack
- Energy Star rated (Energy Consumption 234 kwh/year
- Stainless-steel front with black control panel
- Electronic controls with digital display
- Power cord and connector hoses not included